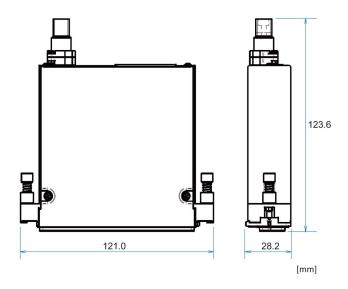

## ■ Ready-to-use printhead

| Active nozzles           | 508                                          | Drop volume *1                                              | <b>12 to 84</b> [pL]                                        |
|--------------------------|----------------------------------------------|-------------------------------------------------------------|-------------------------------------------------------------|
| Numbers of rows          | 2                                            | Jetting frequency *1                                        | <b>Up to 28</b> [kHz]                                       |
| Number of grey levels    | 8                                            | Maximum productivity *1 ( Jetting frequency × Drop volume ) | <b>320</b> [μL/sec] / head ( <b>630</b> [nL/sec] / nozzle ) |
| Ink inlets / ink outlets | 1                                            |                                                             |                                                             |
| Native nozzle resolution | <b>180</b> [npi]                             | Ink type                                                    | Aqueous, UV,<br>Solvent, Oil based                          |
| Print width              | <b>71.54</b> [mm]                            |                                                             |                                                             |
| Dimensions ( w×D×H )     | <b>121</b> × <b>28.2</b> × <b>123.6</b> [mm] |                                                             |                                                             |
| Printhead weight         | Less than 300 [g]                            | Driving interface                                           | Parallel interface                                          |